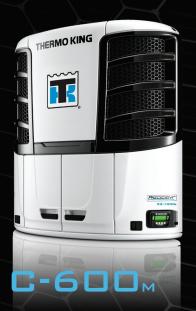

- CARB-compliant for seven years
- Delivers double digit fuel savings
- Superior temperature control
- Mechanical fuel injection
- < 25 Horsepower engine

- CARB Evergreen
- No need for Diesel Particulate Filter (DPF)
- Delivers double digit fuel savings
- Superior temperature control
- Electronic fuel injection with real-time fuel monitoring and recording
- >25 Horsepower engine