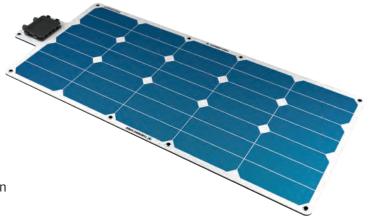

# ThermoLite® Solar Panels for Liftgates

The perfect solution for extending liftgate uptime.

#### **BENEFITS INCLUDE:**

- · Prevents mid-day liftgate battery failures
- Ideal for long-term battery maintenance
- Greatly extends battery life and prevents costly jump starts
- High-efficiency solar cells use latest technology to produce abundant power, even in low light conditions
- Flexible, adhesive backing allows for a quick, efficient installation
- Chemical cleaning and pressure wash compatible

### SUPERIOR DURABILITY

- · Designed to withstand the toughest conditions
- · Weatherproof construction for extreme durability and long life
- · Waterproof connections and full SAE-rated componentry
- · Hail and tree limb impact resistant flexible polymer construction
- · 20+ year expected product life
- · 4 year full system warranty