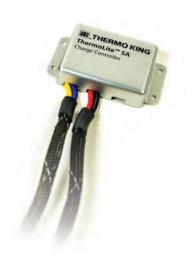

## ThermoLite CHARGE CONTROLLER

#### THE BRAINS OF THE SYSTEM:

- Critical to proper battery charging and system reliability
- · Smart, three-stage charging technology via DC-DC converter
- Completely sealed against the environment
- Rugged automotive-rated circuit design
- · Regulates both voltage and current to keep batteries from overcharging
- Designed to support AGM and flooded batteries