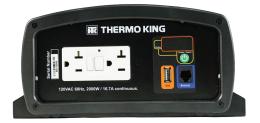

## THE POWER YOU WANT, WHEN YOU NEED IT.

Whether you want to run a laptop, recharge your phone or heat food in a microwave, all while watching TV, the type of power the inverter uses is important.

Utilizing **Pure Sine Wave**, which is the same power you get at home, the voltage output is consistent without spikes or valleys. This is crucial when running multiple electronics and appliances at different wattages.

## INCREASED CAPACITY FOR MORE CONVENIENCE

The Thermo King inverter now offers continuous **2,000w** of power, allowing you to increase the number of hotel appliances you can use at one time.

The wattage increase allows you to comfortably play a video game (40-140w) as you cool off in front of a fan (50-120w). At night, plug in your sleep apnea machine (30-60w) while charging your cell phone (10w) and laptop (20-75w).