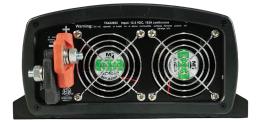

## INCREASED CAPACITY FOR MORE CONVENIENCE

The Thermo King inverter now offers continuous **2,000w** of power, allowing you to increase the number of hotel appliances you can use at one time.

The wattage increase allows you to comfortably play a video game (40-140w) as you cool off in front of a fan (50-120w). At night, plug in your sleep apnea machine (30-60w) while charging your cell phone (10w) and laptop (20-75w).

| Unit weight             | 11 lbs                         |
|-------------------------|--------------------------------|
| Unit dimensions         | 16.378" L x 9.055" W x 4.43" H |
| Continuous output power | 12VDC – 2000w                  |
| Peak surge rating       | 4000w                          |
| Output waveform         | Pure Sine Wave                 |
| Certification           | UL458                          |