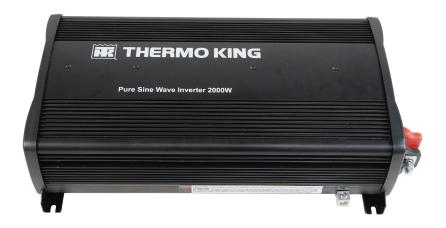

## INCREASED CAPACITY FOR MORE CONVENIENCE

The Thermo King inverter now offers continuous **2,000w** of power, allowing you to increase the number of hotel appliances you can use at one time.

The wattage increase allows you to comfortably play a video game (40-140w) as you cool off in front of a fan (50-120w). At night, plug in your sleep apnea machine (30-60w) while charging your cell phone (10w) and laptop (20-75w).

| Unit weight             | 11 lbs                         |
|-------------------------|--------------------------------|
| Unit dimensions         | 16.378" L x 9.055" W x 4.43" H |
| Continuous output power | 12VDC – 2000w                  |
| Peak surge rating       | 4000w                          |
| Output waveform         | Pure Sine Wave                 |
| Certification           | UL458                          |