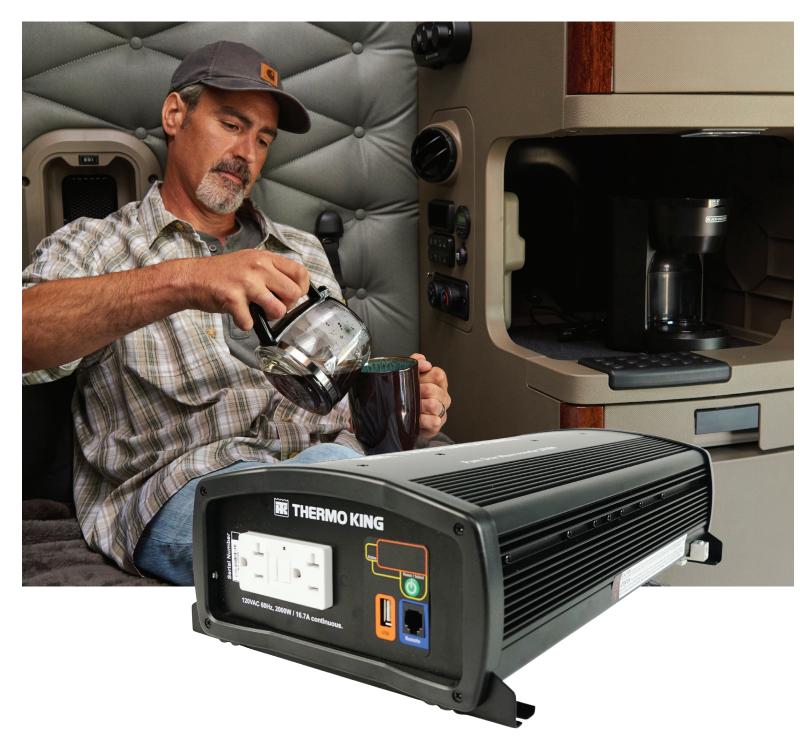

## COMFORTS OF HOME... ON THE ROAD.

Thermo King Inverters give you the power to plug in your devices just like you do at home.

## THE POWER YOU WANT, WHEN YOU NEED IT.

Whether you want to run a laptop, recharge your phone or heat food in a microwave, all while watching TV, the type of power the inverter uses is important.

Utilizing **Pure Sine Wave**, which is the same power you get at home, the voltage output is consistent without spikes or valleys. This is crucial when running multiple electronics and appliances at different wattages.

## INCREASED CAPACITY FOR MORE CONVENIENCE

The Thermo King inverter now offers continuous **2,000w** of power, allowing you to increase the number of hotel appliances you can use at one time.

The wattage increase allows you to comfortably play a video game (40-140w) as you cool off in front of a fan (50-120w). At night, plug in your sleep apnea machine (30-60w) while charging your cell phone (10w) and laptop (20-75w).